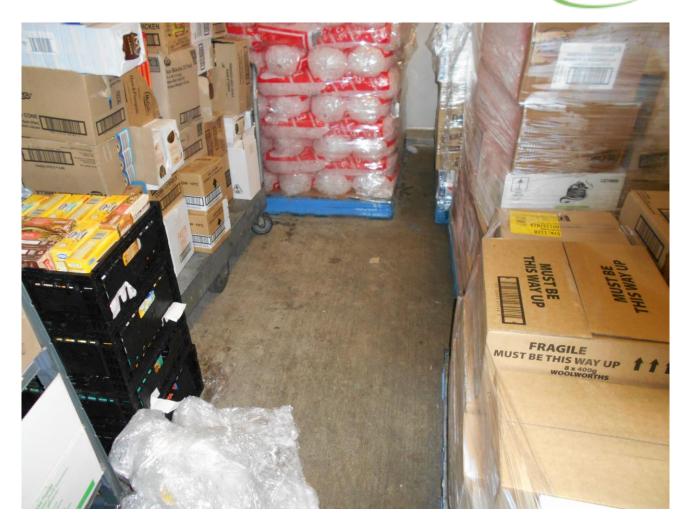

Post Installation LT Room – No Ice build up on Floor – significantly reducing slip hazards

Post Installation LT Room – No ice build up on entry door

Post Installation LT Room – No Ice build up either Evaporator