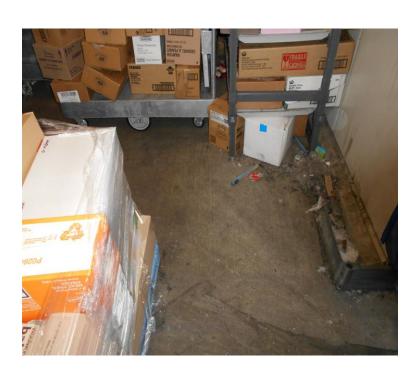

Post Installation LT Room – No Ice build up on Floor – significantly reducing slip hazards

Post Installation LT Room – No ice build up on entry door

Post Installation LT Room – No Ice build up either Evaporator