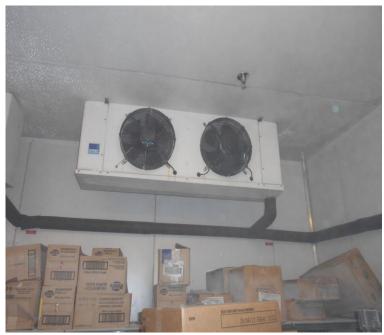

## MAIN FREEZER ROOM Pre installation

- Room Size: 7100 mm long X 4600mm wide X 3000mm high.
- Door Size: 1500mm wide by 2000mm high
- Fitted with 2 Kirby Evaporators. PVC strip curtains installed on this unit and the room was badly iced up (walls, roof, evaporators and floor) creating a dangerous operating environment. PVC Curtains brittle and frozen.
- Minutes door open per day prior during this period 291 minutes.

### Pre installation – Room Condition Photos

Pre Installation LT Room – Ice build up on Walls

Pre Installation LT Room – Ice build up on Evaporators / fan motor blown

Pre Installation LT Room – Ice build up on Roof