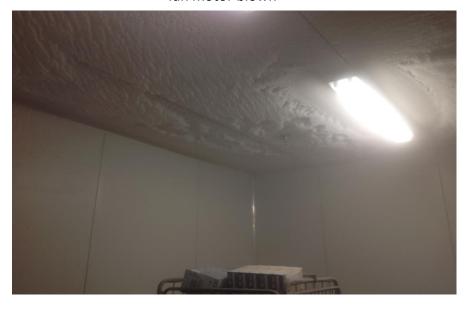

# COLD STOP® CURTAINS Australian Freezer Room Trial Results





## MAIN FREEZER ROOM Pre installation

- Room Size: 7100 mm long X 4600mm wide X 3000mm high.
- Door Size: 1500mm wide by 2000mm high
- Fitted with 2 Kirby Evaporators. PVC strip curtains installed on this unit and the room was badly iced up (walls, roof, evaporators and floor) creating a dangerous operating environment. PVC Curtains brittle and frozen.
- Minutes door open per day prior during this period 291 minutes.





#### **MAIN FREEZER ROOM**

### Pre installation – Room Condition Photos



Pre Installation LT Room – Ice build up on Walls



Pre Installation LT Room – Ice build up on Evaporators / fan motor blown



Pre Installation LT Room – Ice build up on Roof





Pre Installation LT Room – Ice build up on Floor near entry





### MAIN FREEZER ROOM Post Installation

- Installation time was just over 1.5 hours (including removal of existing PVC curtain).
- Minutes door open per day during the review period was 285 minutes and shows no significant change from prior to installation.



Post Installation Cool Room Door - Internal View



#### Retail Asset Solutions

#### **MAIN FREEZER ROOM**

#### Post Implementation Room Conditions

- Store visit was made three months after installation to review freezer room conditions and the following was noted:
  - No ice build up on the floor / especially at entry door
  - No ice build up on the evaporator
  - Some droplet of water on roof following defrost