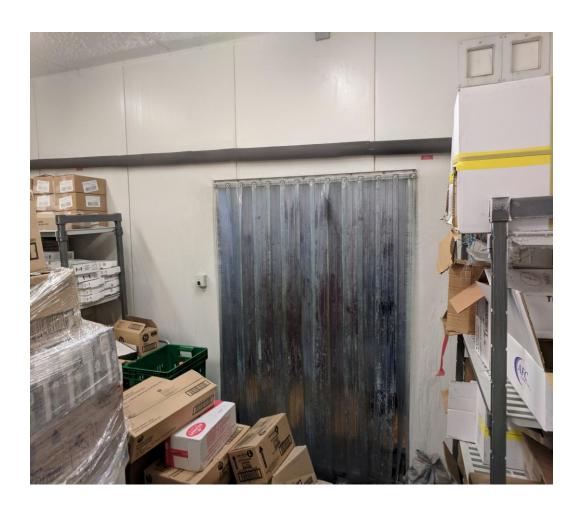

# COLD STOP® CURTAINS Australian Freezer Room Trial Results





## MAIN FREEZER ROOM Pre installation

- Room Size: 7100 mm long X 4600mm wide X 3000mm high.
- Door Size: 1500mm wide by 2000mm high
- Fitted with 2 Kirby Evaporators. PVC strip curtains installed on this unit and the room was badly iced up (walls, roof, evaporators and floor) creating a dangerous operating environment. PVC Curtains brittle and frozen.
- Minutes door open per day prior during this period 291 minutes.





#### **MAIN FREEZER ROOM**

### Pre installation – Room Condition Photos



Pre Installation LT Room – Ice build up on Walls



Pre Installation LT Room – Ice build up on Evaporators / fan motor blown



Pre Installation LT Room – Ice build up on Roof





Pre Installation LT Room – Ice build up on Floor near entry





### MAIN FREEZER ROOM Post Installation

- Installation time was just over 1.5 hours (including removal of existing PVC curtain).
- Minutes door open per day during the review period was 285 minutes and shows no significant change from prior to installation.



Post Installation Cool Room Door - Internal View



#### Retail Asset Solutions

#### **MAIN FREEZER ROOM**

#### Post Implementation Room Conditions

- Store visit was made three months after installation to rev