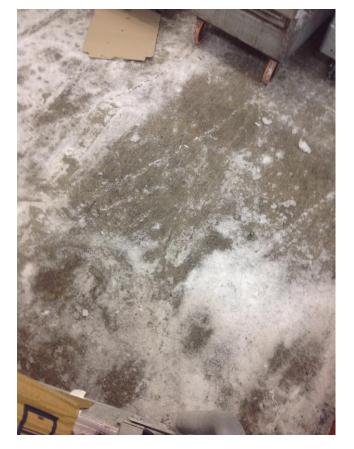

# COLD STOP® CURTAINS Australian Freezer Room Trial Results





## MAIN FREEZER ROOM Pre installation

- Room Size: 7100 mm long X 4600mm wide X 3000mm high.
- Door Size: 1500mm wide by 2000mm high
- Fitted with 2 Kirby Evaporators. PVC strip curtains installed on this unit and the room was badly iced up (walls, roof, evaporators and floor) creating a dangerous operating environment. PVC Curtains brittle and frozen.
- Minutes door open per day prior during this period 291 minutes.





#### **MAIN FREEZER ROOM**

### Pre installation – Room Condition Photos



Pre Installation LT Room – Ice build up on Walls



Pre Installation LT Room – Ice build up on Evaporators / fan motor blown



Pre Installation LT Room – Ice build up on Roof





Pre Installation LT Room – Ice build up on Floor near entry





### MAIN FREEZER ROOM Post Installation

- Installation time was just over 1.5 hours (including removal of existing PVC curtain).
- Minutes door open per day during the review period was 285 minutes and shows no significant change from prior to installation.



Post Installation Cool Room Door - Internal View



#### Retail Asset Solutions

#### **MAIN FREEZER ROOM**

#### Post Implementation Room Conditions

- Store visit was made three months after installation to review freezer room conditions and the following was noted:
  - No ice build up on the floor / especially at entry door
  - No ice build up on the evaporator
  - Some droplet of water on roof following defrost as a result of no defrost termination – subsequently