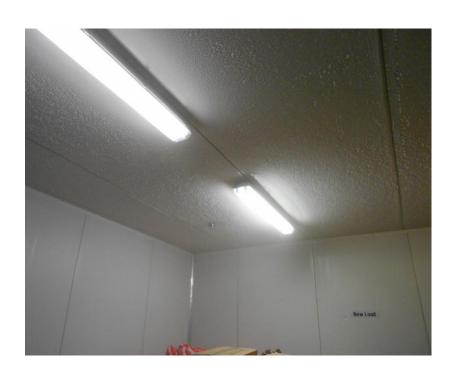

#### Post Implementation Room Conditions

- Store visit was made three months after installation to review freezer room conditions and the following was noted:
  - No ice build up on the floor / especially at entry door
  - No ice build up on the evaporator
  - Some droplet of water on roof following defrost as a result of no defrost termination – subsequently implemented
- From review of photos clear that safety for staff within the Freezer room has greatly improved via the reduced warm air and moisture infiltration into the freezer room.

Post Installation LT Room – No Ice build up on Roof or Walls